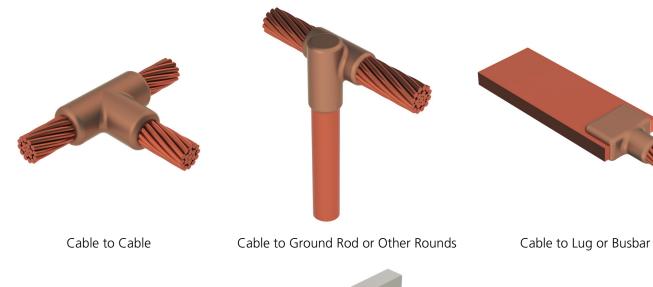

## **Standard Molds**

ERICO® CADWELD® graphite molds are designed and engineered for thousands of connection styles.

Cable to Cable to Cable

Cable to Rebar