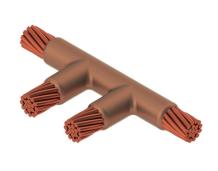

## **Standard Molds**

ERICO® CADWELD® graphite molds are designed and engineered for thousands of connection styles.

Cable to Cable to Cable

Cable to Rebar