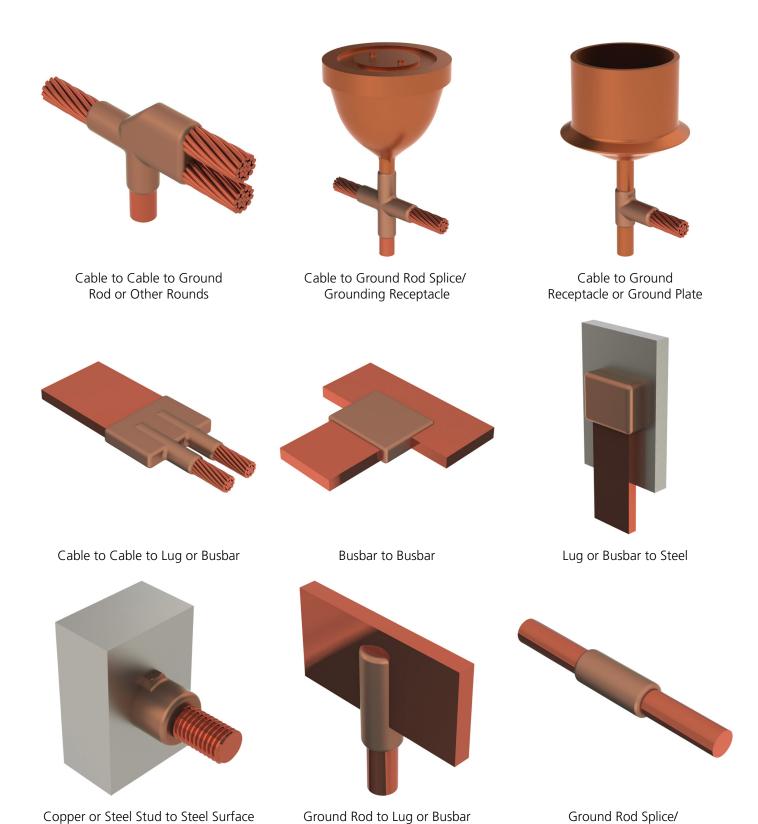

## **Standard Molds**

ERICO® CADWELD® graphite molds are designed and engineered for thousands of connection styles.

Cable to Cable to Cable

Cable to Rebar