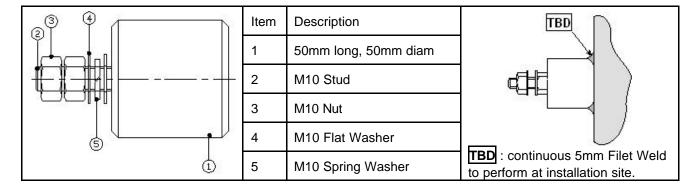

# Eritech®

# **Product Information Sheet**

| Product Line | Product Brand | Product Description | Reference     | Item # |
|--------------|---------------|---------------------|---------------|--------|
| eritech      | eritech       | Earth Boss 50x50 mm | 500-10-E-BOSS | 710160 |

#### **Product:**

Steel Earth Boss. (Mild Steel)

Packaging Type: Loose Packing Unit: 1

## Picture / Drawing:



### **Accessories / Ancillary Products:**

N/A.

# Main Standards compliance:

EN 50-164-2 BS 6651

## **Storage / Transportation:**

Preferably indoor and dry location.

## **Preferential usage / Application:**

Provide preferential Equipotential Bonding connecting point.

#### **Installation / Operating Instructions:**

N/A.

|   | Page Revisio |   | Date     | Description of change         | Author / Title                |  |
|---|--------------|---|----------|-------------------------------|-------------------------------|--|
| 1 | 1 of 1       | 1 | Jan 2007 | Document issued on new format | Didier QUOY / Product Manager |  |



Due to a policy of continuing product development, specifications are subject to change without notice.